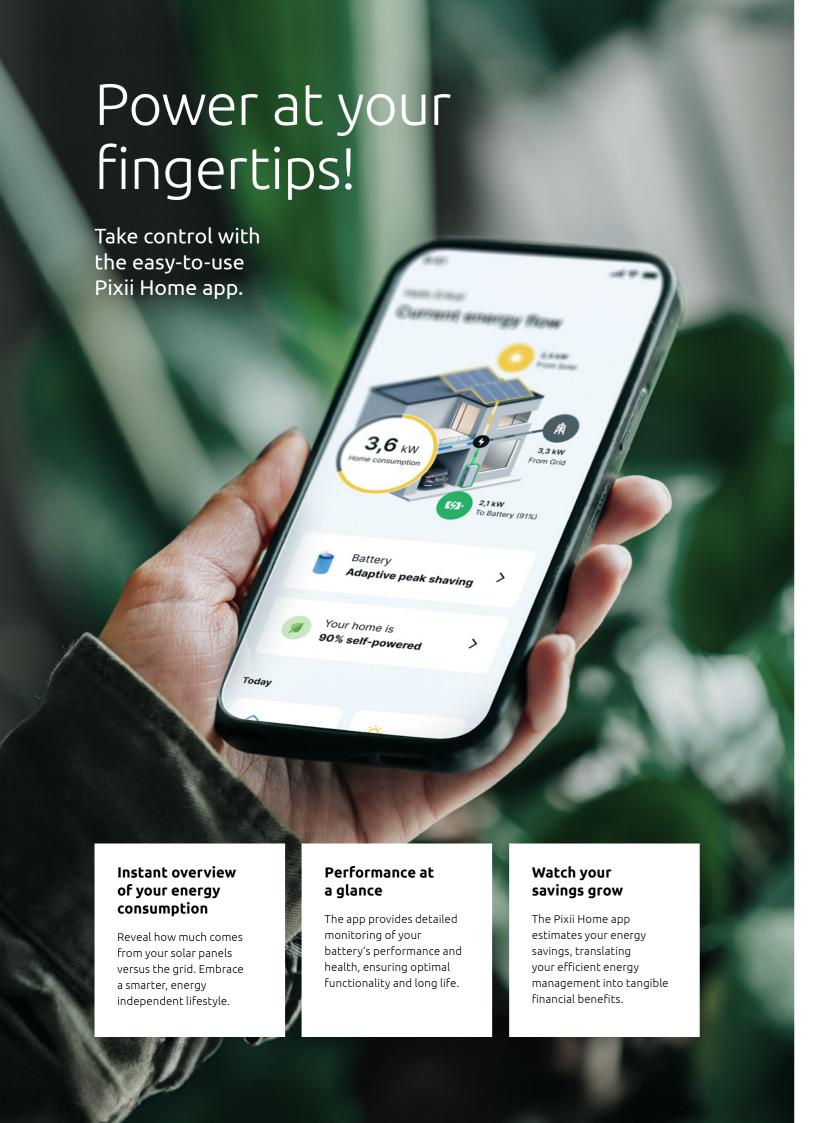

# Solar self-consumption

Store energy from the sun to power your home with free, clean, renewable electricity when you need it.

### Arbitrage

Store energy from the grid when its cheap to use when electricity cost is high.

### Peak Shaving

Cut service fees to your grid supplier by shaving off the peaks of your energy consumption.